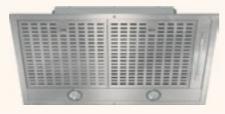

- 1 Fisher and Paykel Fridge
- 2 Miele Dishwasher
- 3 Miele Oven
- 4 Miele Cooktop
- 5 Miele Rangehood
- 6 Miele Dryer

- 1 Natural stone
  Living room joinery & bathrooms
- 2 Engineered timber feature Joinery elements (excluding living room)
- 3 Natural stone
  Kitchen benchtops and select bathrooms
- 4 Engineered timber floorboards General flooring
- 5 100% wool carpet Bedrooms
- 6 Porcelain tile Balcony and terrace areas