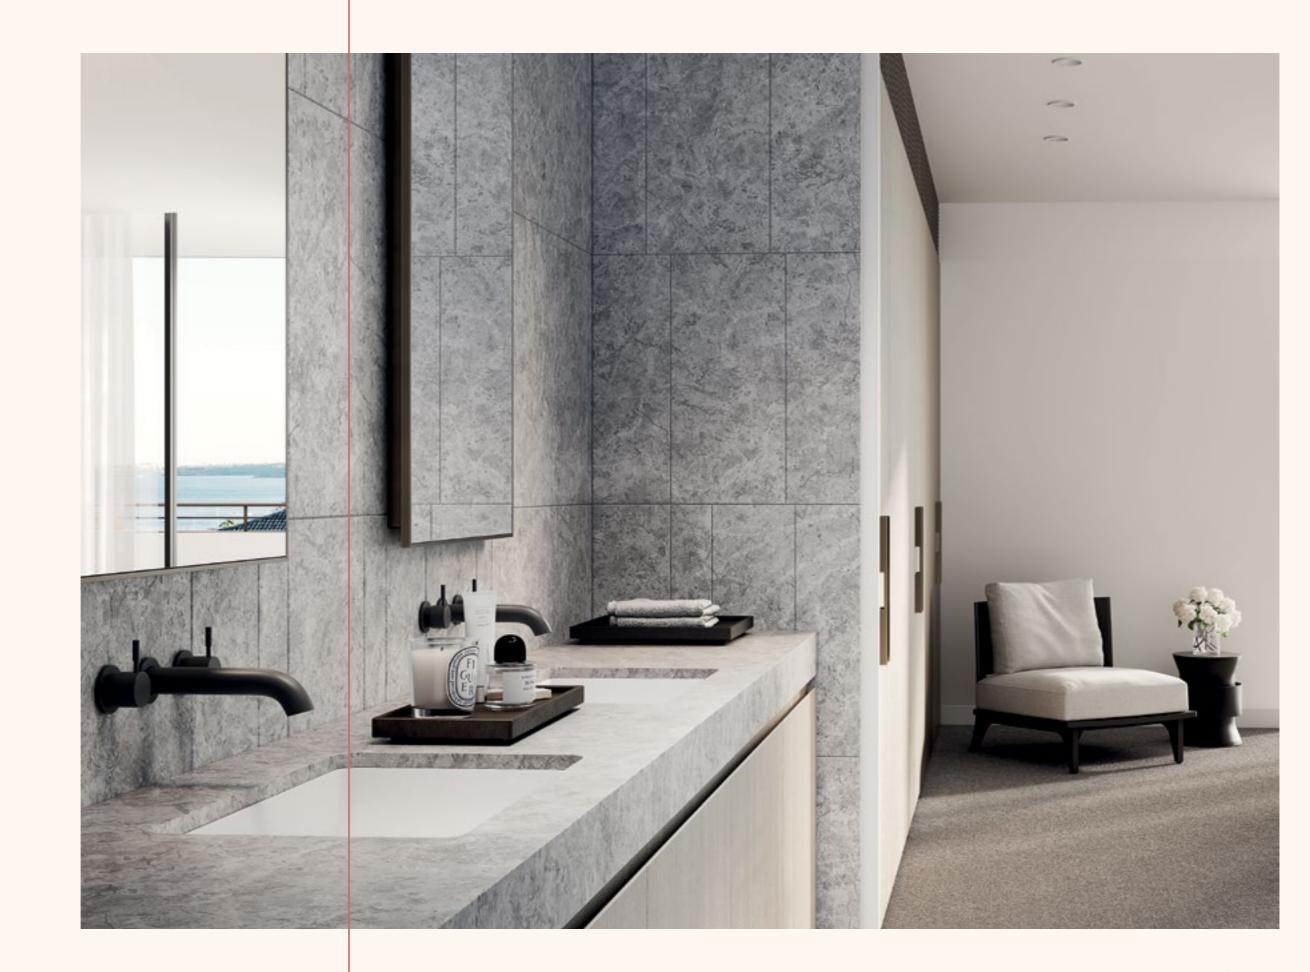

- 1 Natural stone Bathroom benchtop
- 2 Natural stone tile
  Bathroom wall and floors
- 3 Engineered timber feature Ensuite joinery
- 4 Dark bronze framed mirror Concealed shaving cabinet
- 5 Flat acrylic paint Ceilings
- 6 Matte gunmetal Tapware