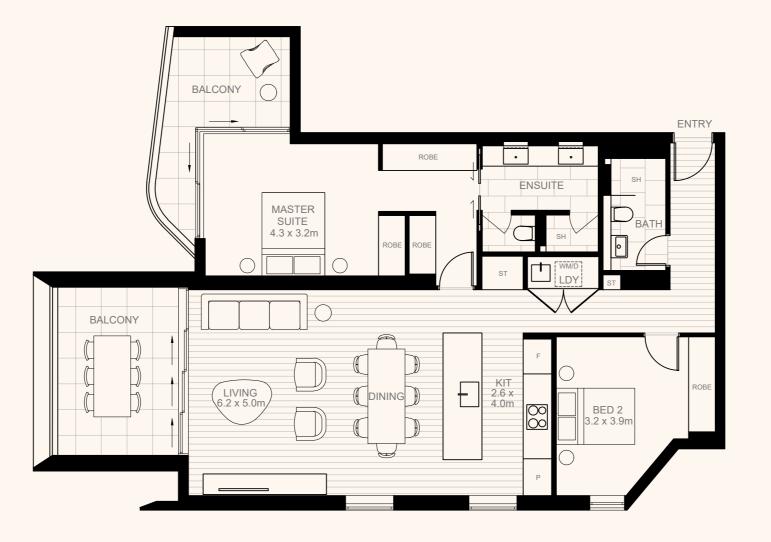

91m<sup>2</sup> Terrace Storage

Residence

209m<sup>2</sup> Total

114m<sup>2</sup>

fortis.com.au/marmont

21m<sup>2</sup>

109m<sup>2</sup> Residence Terrace Storage

First Floor

Bedrooms Bathrooms Carparks

45m<sup>2</sup> Terrace Storage

165m<sup>2</sup>

215m<sup>2</sup> Total

Residence

fortis.com.au/marmont

Bedrooms Bathrooms Carparks

109m<sup>2</sup> 21m<sup>2</sup>