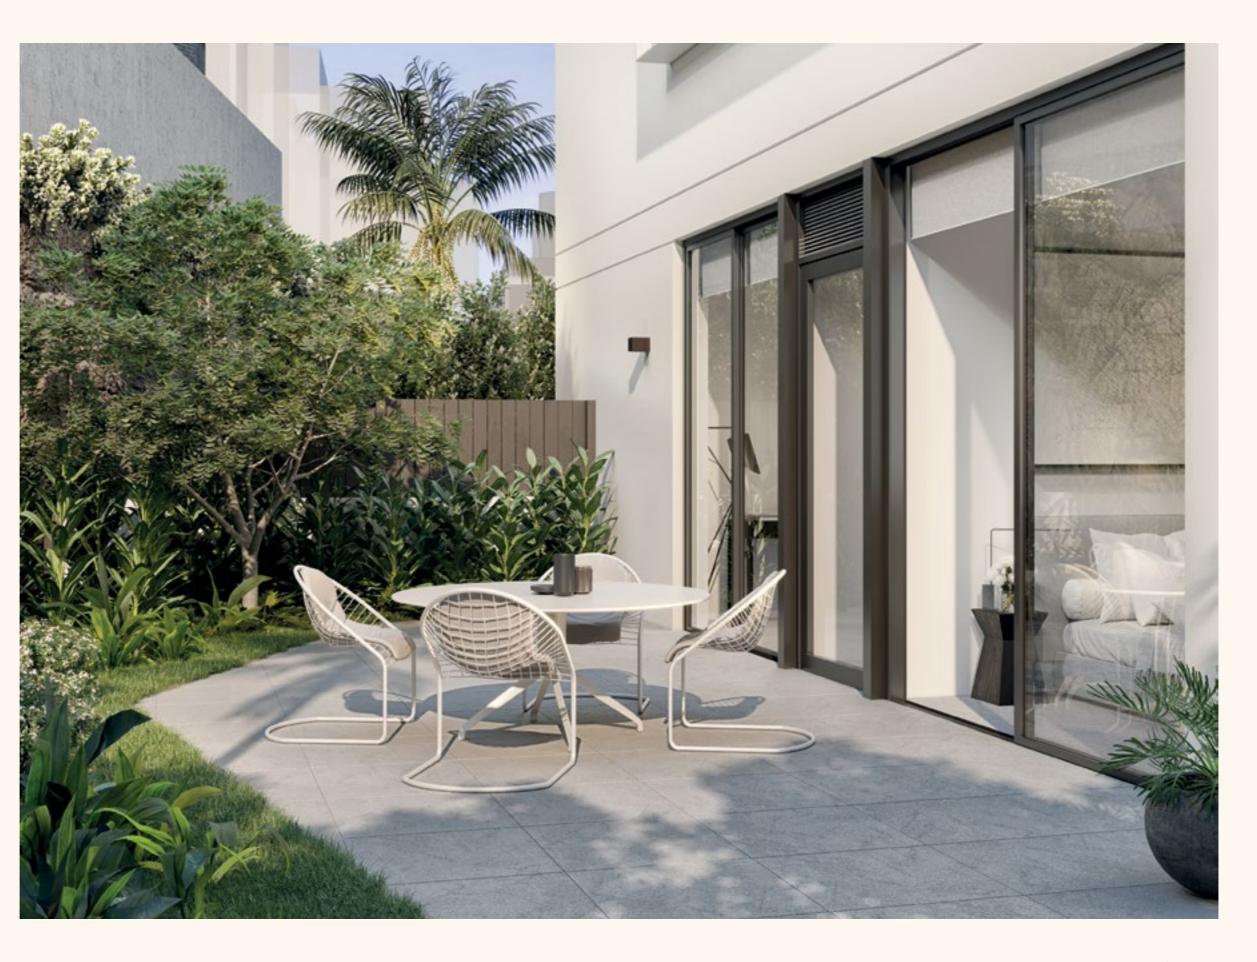

- 1 Exmouth Bull Bay Magnolia flower
- 2 Convolvulus groundcover
- 3 Aloe Big Red succulent
- 4 Viburnum shrubs
- 5 Mesembryanthemum 'White Lashes' flower
- 6 Ligularia shrubs