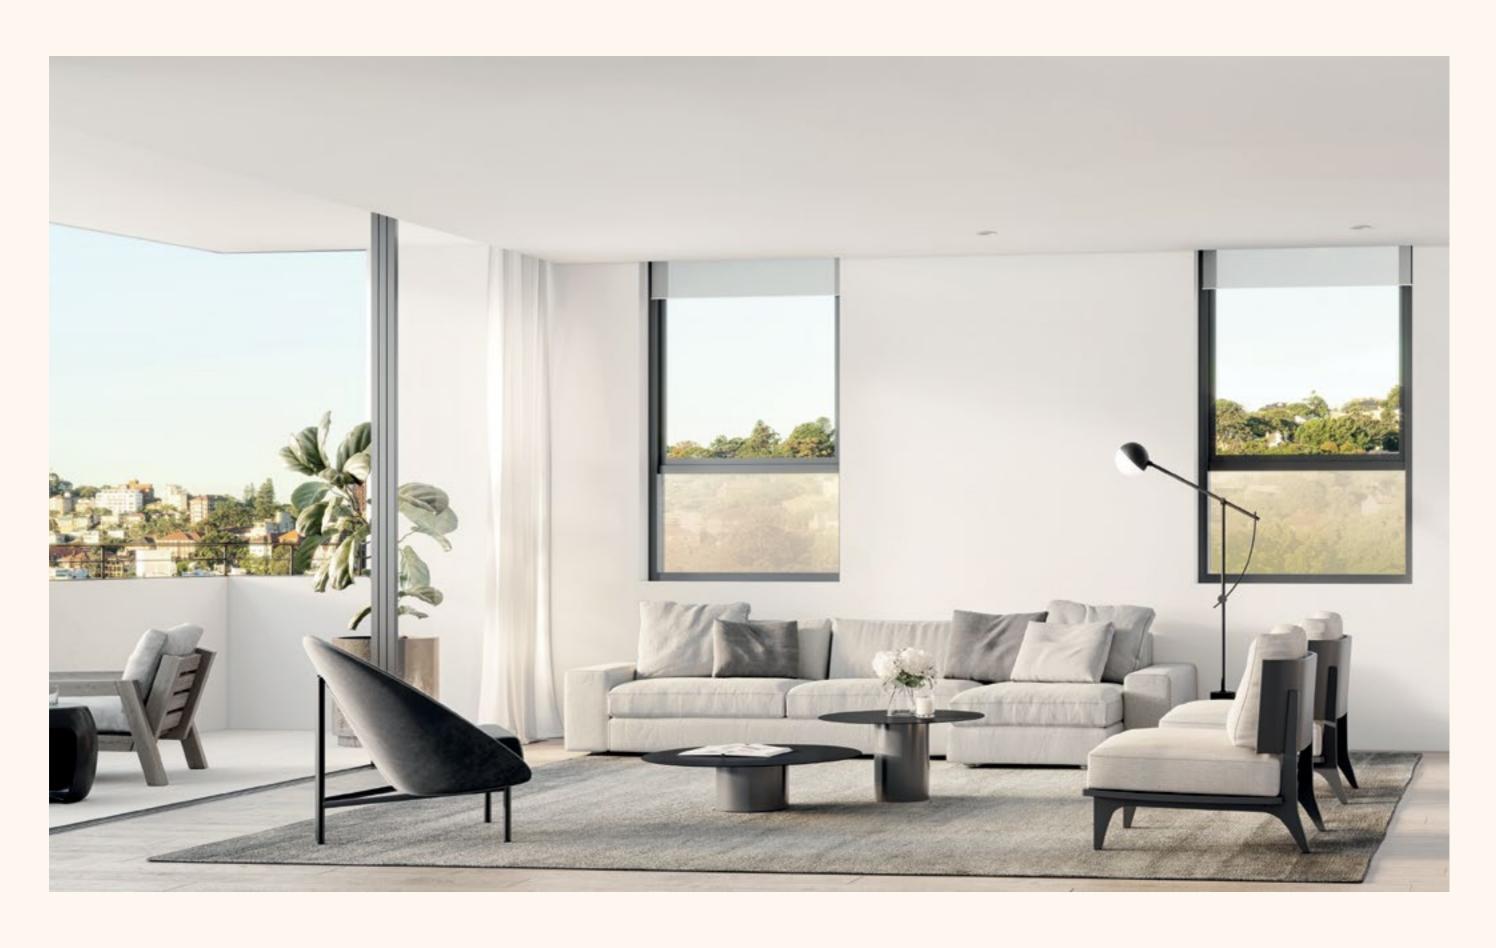

fortis.com.au/marmont

162m<sup>2</sup> Residence 21m<sup>2</sup> Terrace Storage

- 1 Low sheen acrylic paint Internal walls
- 2 Engineered timber floorboards General flooring
- 3 Porcelain tile Balcony floor
- 4 Engineered timber feature Living room joinery