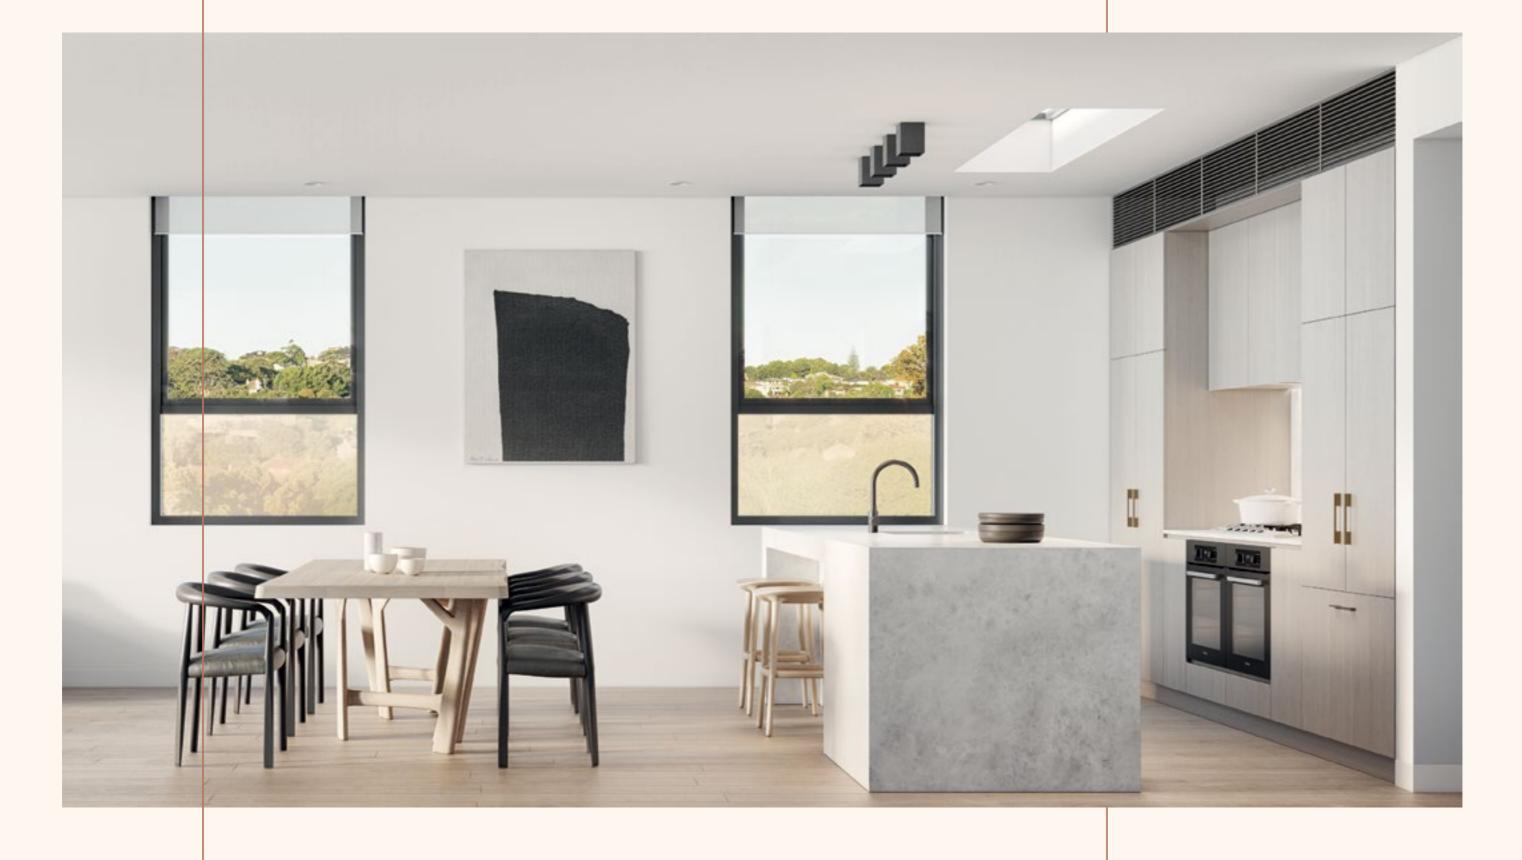

- 1 Fisher and Paykel Fridge
- 2 Miele Dishwasher
- 3 Miele Oven
- 4 Miele Cooktop
- 5 Miele Rangehood
- 6 Miele Dryer

- 1 Natural stone
  Living room joinery & bathrooms
- 2 Engineered timber feature Joinery elements (excluding living room)
- 3 Natural stone
  Kitchen benchtops and select bathrooms
- 4 Engineered timber floorboards General flooring
- 5 100% wool carpet Bedrooms
- 6 Porcelain tile Balcony and terrace areas