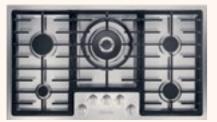

- 1 Fisher and Paykel Fridge
- 2 Miele Dishwasher
- 3 Miele Oven
- 4 Miele Cooktop
- 5 Miele Rangehood
- 6 Miele Dryer

- 1 Natural stone
  Living room joinery & bathrooms
- 2 Engineered timber feature Joinery elements (excluding living room)
- 3 Natural stone
  Kitchen benchtops and select bathrooms
- 4 Engineered timber floorboards General flooring
- 5 100% wool carpet Bedrooms
- 6 Porcelain tile Balcony and terrace areas