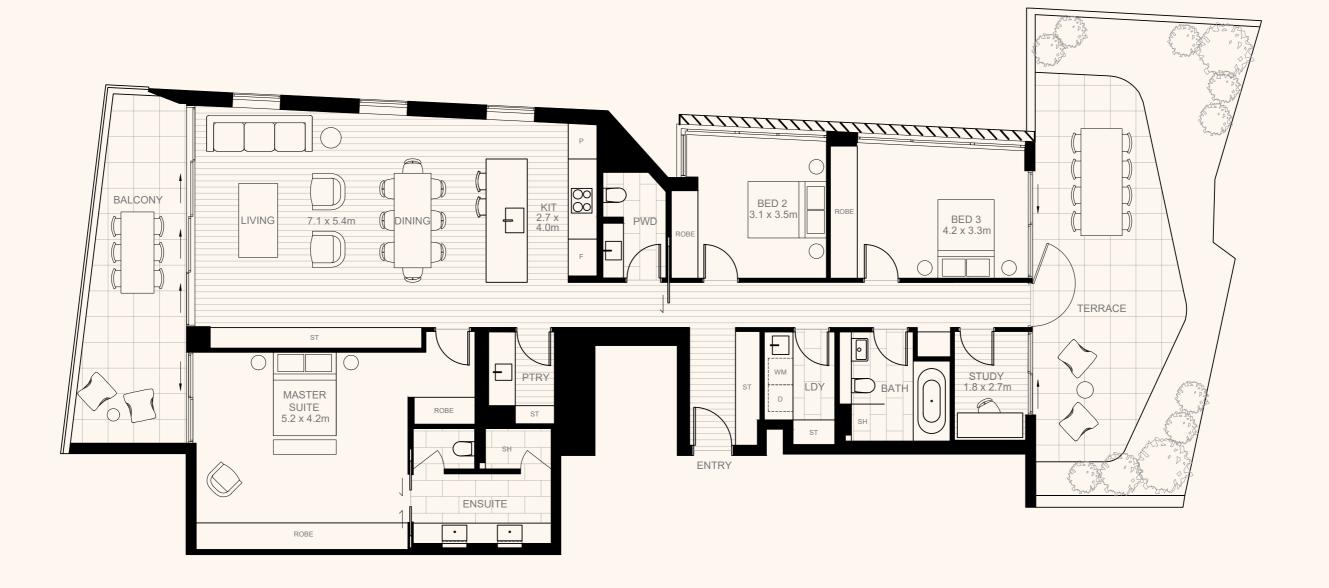

91m<sup>2</sup> Terrace Storage

Residence

209m<sup>2</sup> Total

114m<sup>2</sup>

fortis.com.au/marmont

21m<sup>2</sup>

109m<sup>2</sup> Residence Terrace Storage

First Floor

Bedrooms Bathrooms Carparks

45m<sup>2</sup> Terrace Storage

165m<sup>2</sup>

215m<sup>2</sup> Total

Residence

fortis.com.au/marmont

Bedrooms Bathrooms Carparks

109m<sup>2</sup> 21m<sup>2</sup>