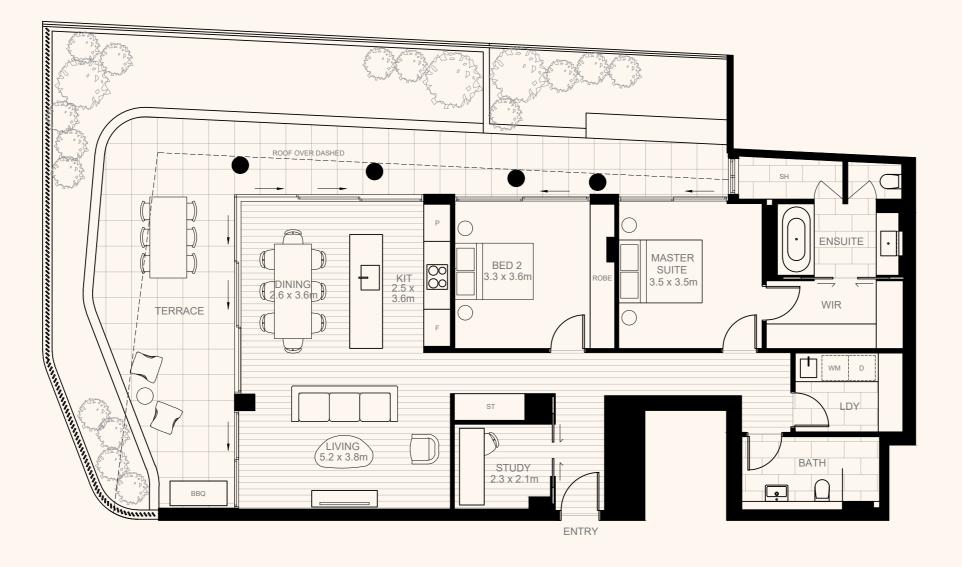

Fortis Development Group

MARMONT

Location

Location

fortis.com.au/marmont

123m<sup>2</sup> Residence 97m<sup>2</sup> Terrace Storage

fortis.com.au/marmont

Bedrooms Bathrooms Carparks

91m<sup>2</sup> Terrace Storage

Residence

209m<sup>2</sup> Total

114m<sup>2</sup>

fortis.com.au/marmont

21m<sup>2</sup>

109m<sup>2</sup> Residence Terrace Storage

First Floor