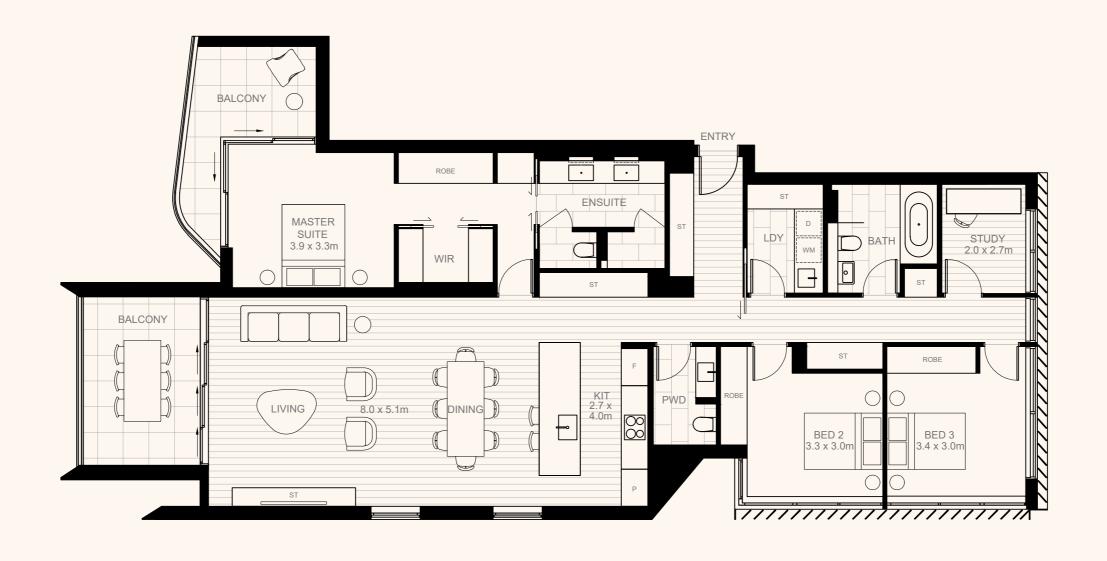

Fortis Development Group

MARMONT

Location

Location

fortis.com.au/marmont

123m<sup>2</sup> Residence 97m<sup>2</sup> Terrace Storage

fortis.com.au/marmont

Bedrooms Bathrooms Carparks

91m<sup>2</sup> Terrace Storage

Residence

209m<sup>2</sup> Total

114m<sup>2</sup>

fortis.com.au/marmont

21m<sup>2</sup>

109m<sup>2</sup> Residence Terrace Storage

First Floor

Bedrooms Bathrooms Carparks

45m<sup>2</sup> Terrace Storage

165m<sup>2</sup>

215m<sup>2</sup> Total

Residence

fortis.com.au/marmont

Bedrooms Bathrooms Carparks

109m<sup>2</sup> 21m<sup>2</sup>

Residence Terrace Storage

fortis.com.au/marmont

Second Floor

Bedrooms Bathrooms Carparks

165m<sup>2</sup> Residence 52m<sup>2</sup> Terrace Storage

fortis.com.au/marmont

isclaimer: These plans are intended as a guide only. I he dimensions and reas are approximate only and may not accurately represent the actual imensions and areas of the residences/car spaces or the spaces within item and are subject to change without notice. In addition, locations of illitities may vary during construction and fittings and fixtures on these plans re for illustrative purposes only. Prospective purchasers must rely on their wn enquiries and should refer to the Contract of Sale and its schedules for I matters to be included in the purchase price of the residences, including lans, finishes, fixtures, fittings, appliances and other particulars of sale.

First + Second Floor

2.5

Bedrooms Bathrooms Carparks

100m<sup>2</sup> Residence 67m<sup>2</sup> Terrace 4m<sup>2</sup> Storage

fortis.com.au/marmont

Third Floor

Bedrooms Bathrooms Carparks

165m<sup>2</sup> Residence 19m<sup>2</sup> Terrace Storage

fortis.com.au/marmont

162m<sup>2</sup> Residence 21m<sup>2</sup> Terrace Storage

- 1 Low sheen acrylic paint Internal walls
- 2 Engineered timber floorboards General flooring
- 3 Porcelain tile Balcony floor
- 4 Engineered timber feature Living room joinery