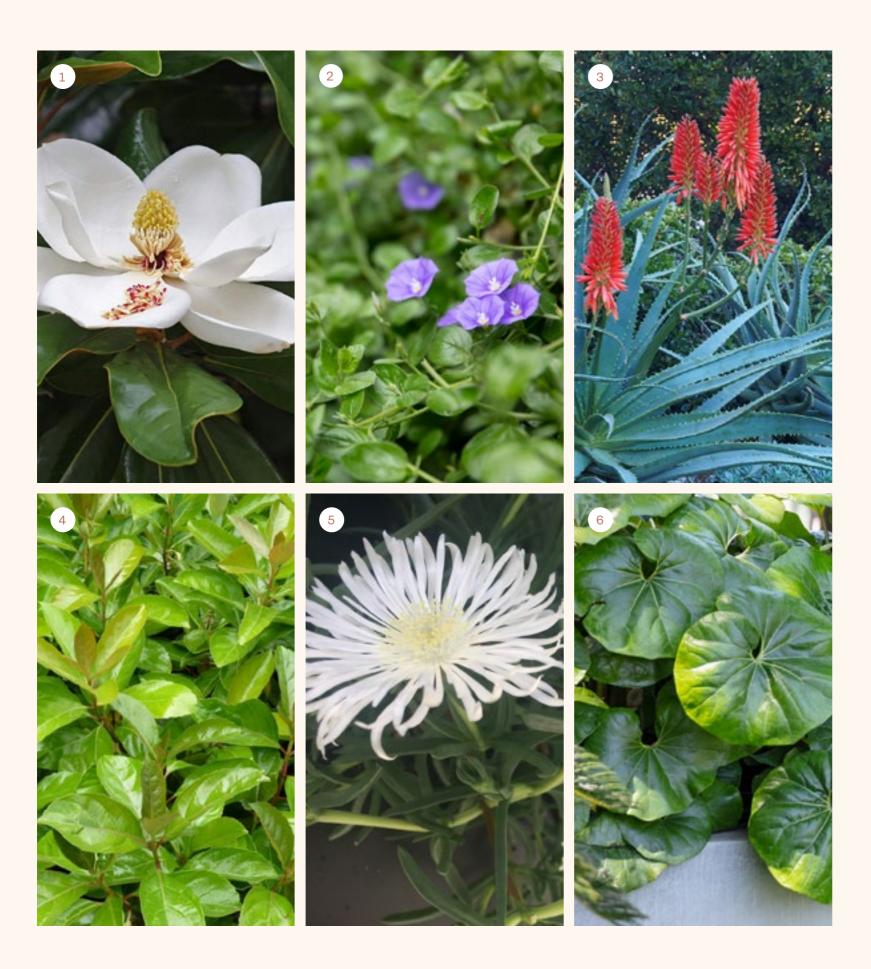

- 1 Exmouth Bull Bay Magnolia flower
- 2 Convolvulus groundcover
- 3 Aloe Big Red succulent
- 4 Viburnum shrubs
- 5 Mesembryanthemum 'White Lashes' flower
- 6 Ligularia shrubs