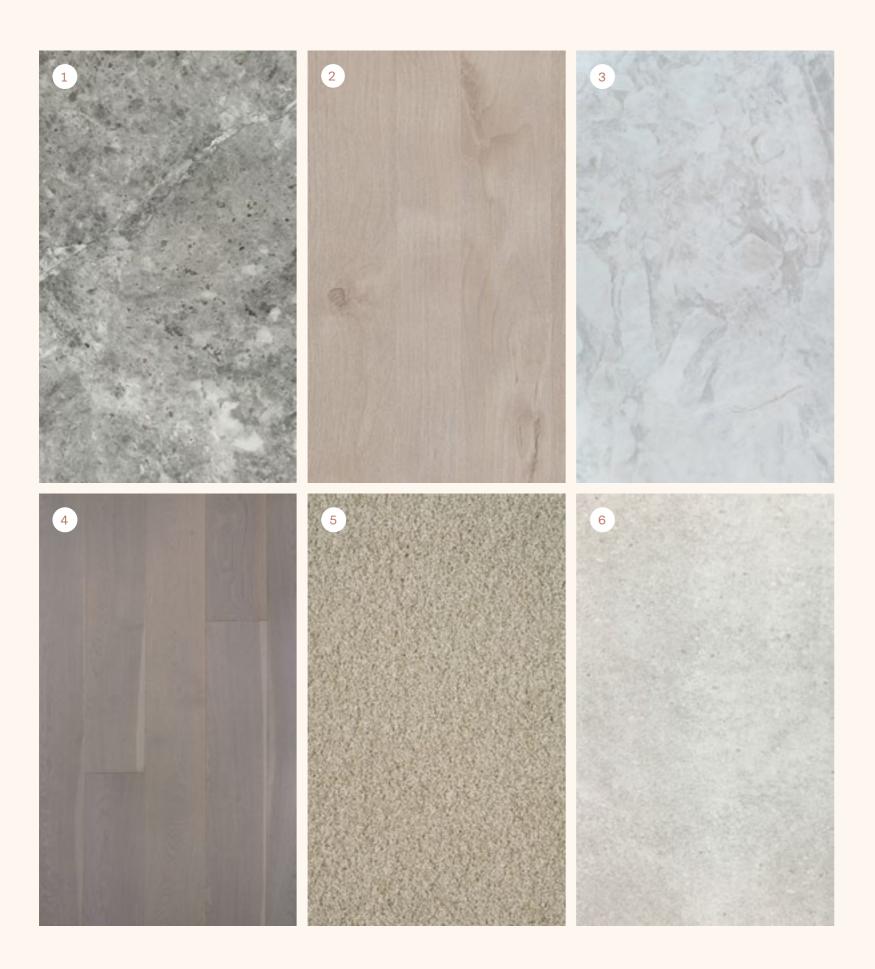

fortis.com.au/marmont

162m<sup>2</sup> Residence 21m<sup>2</sup> Terrace Storage

- 1 Low sheen acrylic paint Internal walls
- 2 Engineered timber floorboards General flooring
- 3 Porcelain tile Balcony floor
- 4 Engineered timber feature Living room joinery

- 1 Natural stone Bathroom benchtop
- 2 Natural stone tile
  Bathroom wall and floors
- 3 Engineered timber feature Ensuite joinery
- 4 Dark bronze framed mirror Concealed shaving cabinet
- 5 Flat acrylic paint Ceilings
- 6 Matte gunmetal Tapware

- 1 Fisher and Paykel Fridge
- 2 Miele Dishwasher
- 3 Miele Oven
- 4 Miele Cooktop
- 5 Miele Rangehood
- 6 Miele Dryer

- 1 Natural stone
  Living room joinery & bathrooms
- 2 Engineered timber feature Joinery elements (excluding living room)
- 3 Natural stone
  Kitchen benchtops and select bathrooms
- 4 Engineered timber floorboards General flooring
- 5 100% wool carpet Bedrooms
- 6 Porcelain tile Balcony and terrace areas