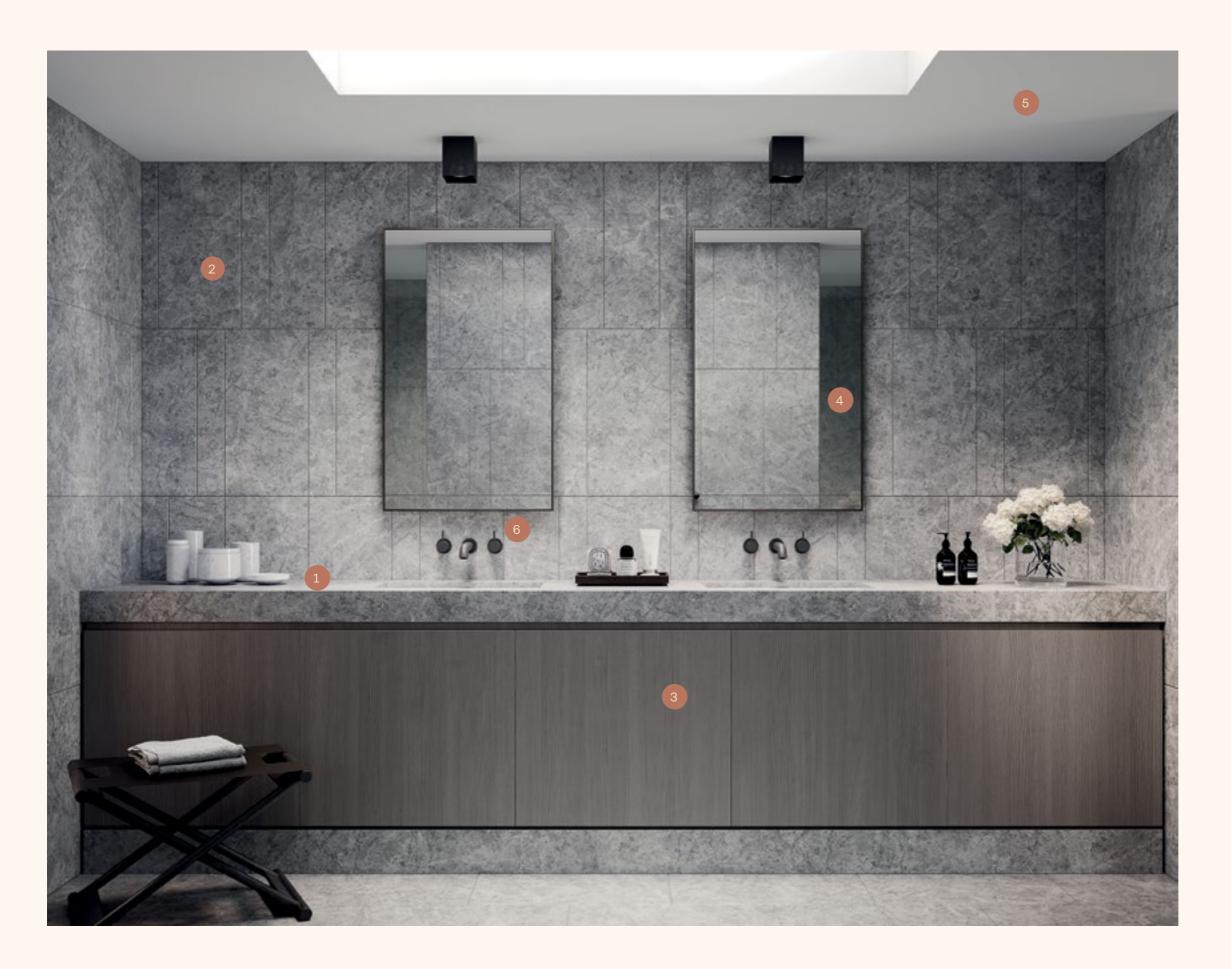

- 1 Natural stone Bathroom benchtop
- 2 Natural stone tile
  Bathroom wall and floors
- 3 Engineered timber feature Ensuite joinery
- 4 Dark bronze framed mirror Concealed shaving cabinet
- 5 Flat acrylic paint Ceilings
- 6 Matte gunmetal Tapware