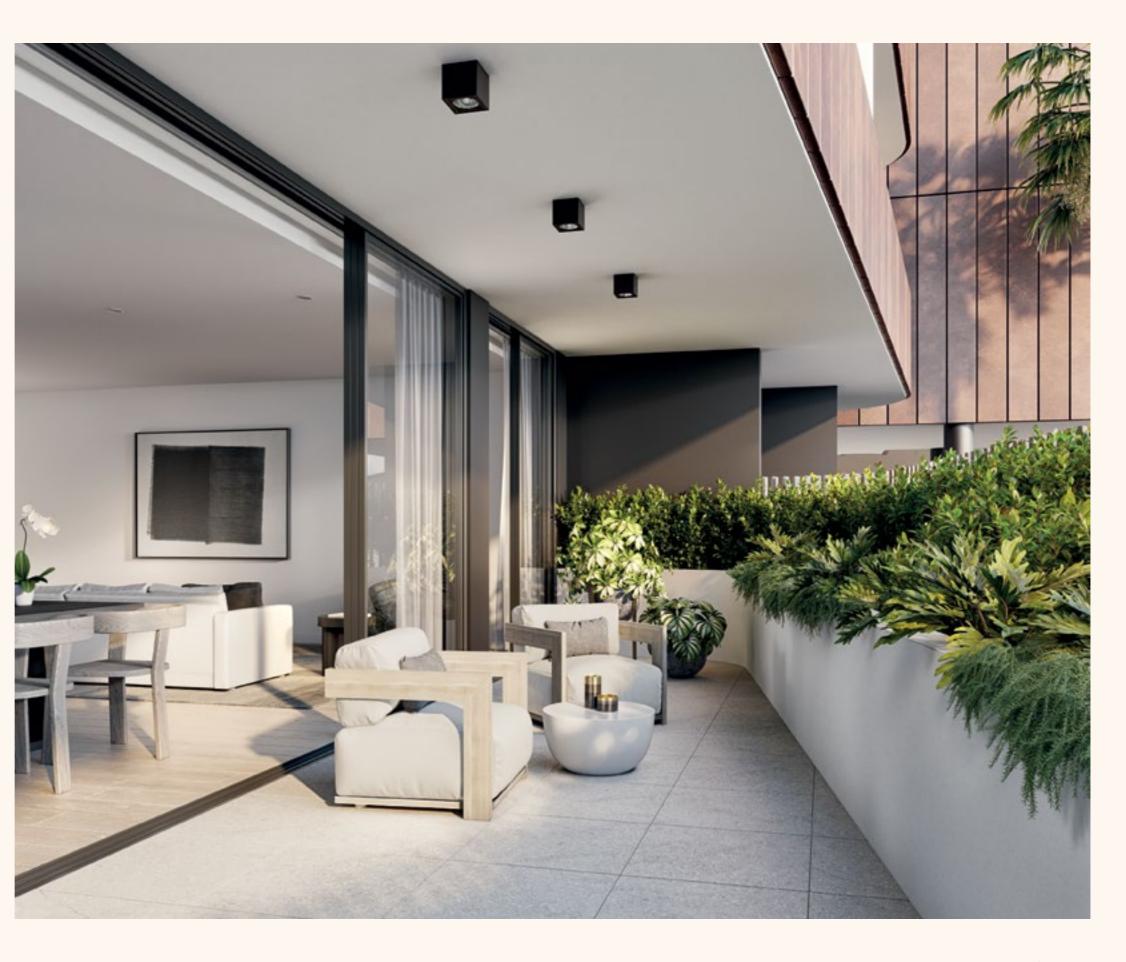

fortis.com.au/marmont

162m<sup>2</sup> Residence 21m<sup>2</sup> Terrace Storage

- 1 Low sheen acrylic paint Internal walls
- 2 Engineered timber floorboards General flooring
- 3 Porcelain tile Balcony floor
- 4 Engineered timber feature Living room joinery