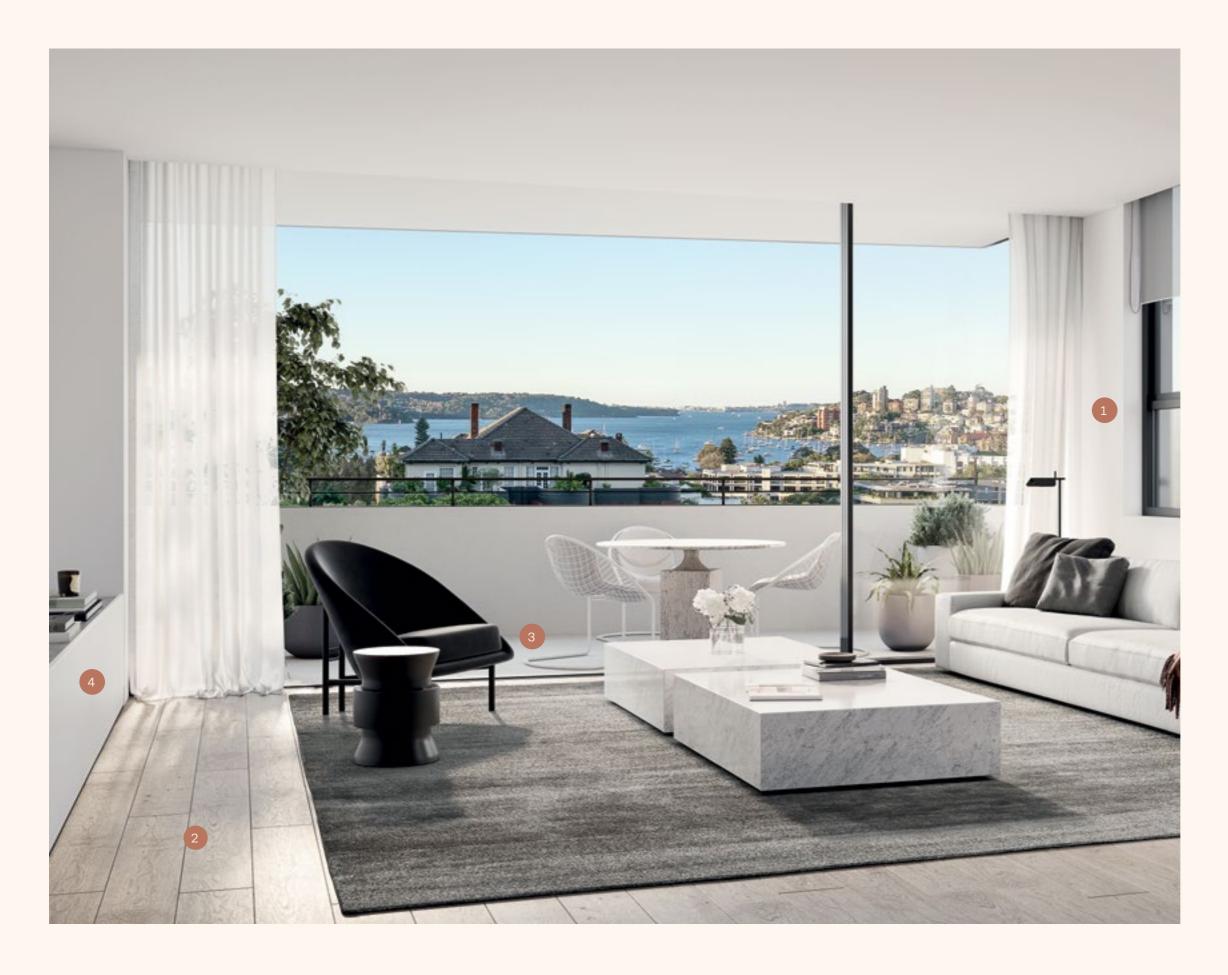

fortis.com.au/marmont

162m<sup>2</sup> Residence 21m<sup>2</sup> Terrace Storage

- 1 Low sheen acrylic paint Internal walls
- 2 Engineered timber floorboards General flooring
- 3 Porcelain tile Balcony floor
- 4 Engineered timber feature Living room joinery