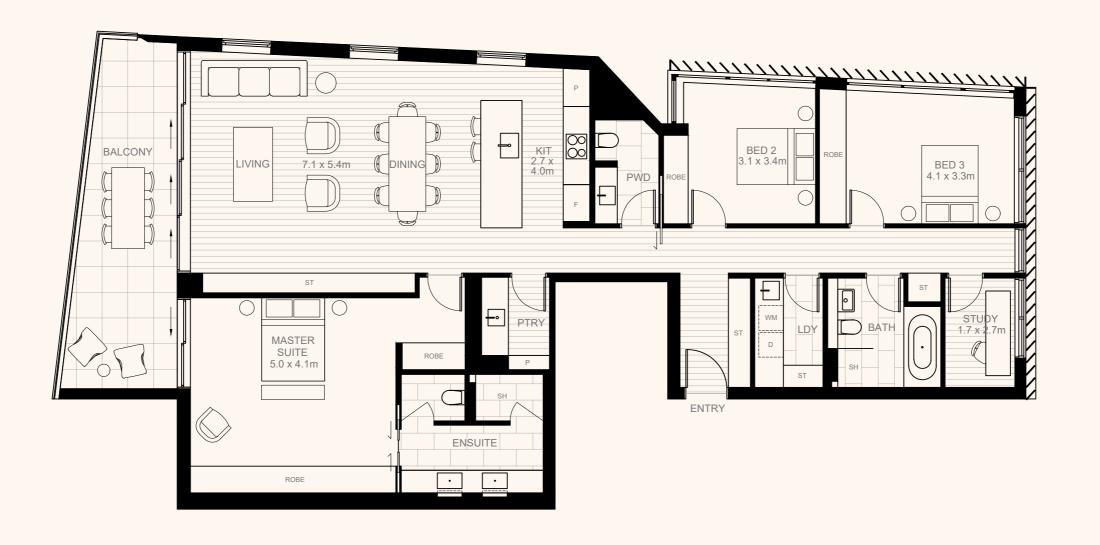

91m<sup>2</sup> Terrace Storage

Residence

209m<sup>2</sup> Total

114m<sup>2</sup>

fortis.com.au/marmont

21m<sup>2</sup>

109m<sup>2</sup> Residence Terrace Storage

First Floor

Bedrooms Bathrooms Carparks

45m<sup>2</sup> Terrace Storage

165m<sup>2</sup>

215m<sup>2</sup> Total

Residence

fortis.com.au/marmont

Bedrooms Bathrooms Carparks

109m<sup>2</sup> 21m<sup>2</sup>