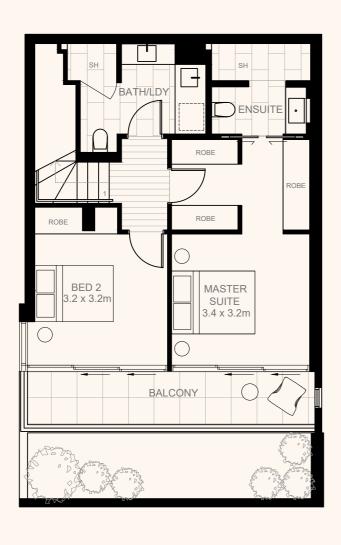

First + Second Floor

2.5

Bedrooms Bathrooms Carparks

100m<sup>2</sup> Residence 67m<sup>2</sup> Terrace 4m<sup>2</sup> Storage

fortis.com.au/marmont

Third Floor

Bedrooms Bathrooms Carparks

165m<sup>2</sup> Residence 19m<sup>2</sup> Terrace Storage