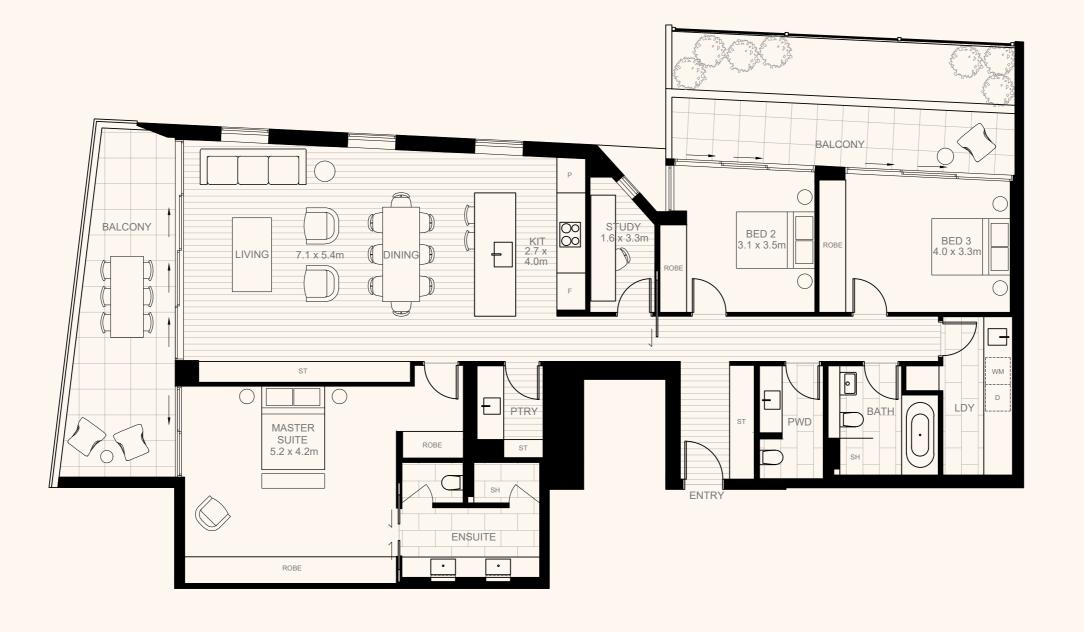

Fortis Development Group

MARMONT

Location

Location

fortis.com.au/marmont

123m<sup>2</sup> Residence 97m<sup>2</sup> Terrace Storage

fortis.com.au/marmont

Bedrooms Bathrooms Carparks

91m<sup>2</sup> Terrace Storage

Residence

209m<sup>2</sup> Total

114m<sup>2</sup>

fortis.com.au/marmont

21m<sup>2</sup>

109m<sup>2</sup> Residence Terrace Storage

First Floor

Bedrooms Bathrooms Carparks

45m<sup>2</sup> Terrace Storage

165m<sup>2</sup>

215m<sup>2</sup> Total

Residence

fortis.com.au/marmont

Bedrooms Bathrooms Carparks

109m<sup>2</sup> 21m<sup>2</sup>