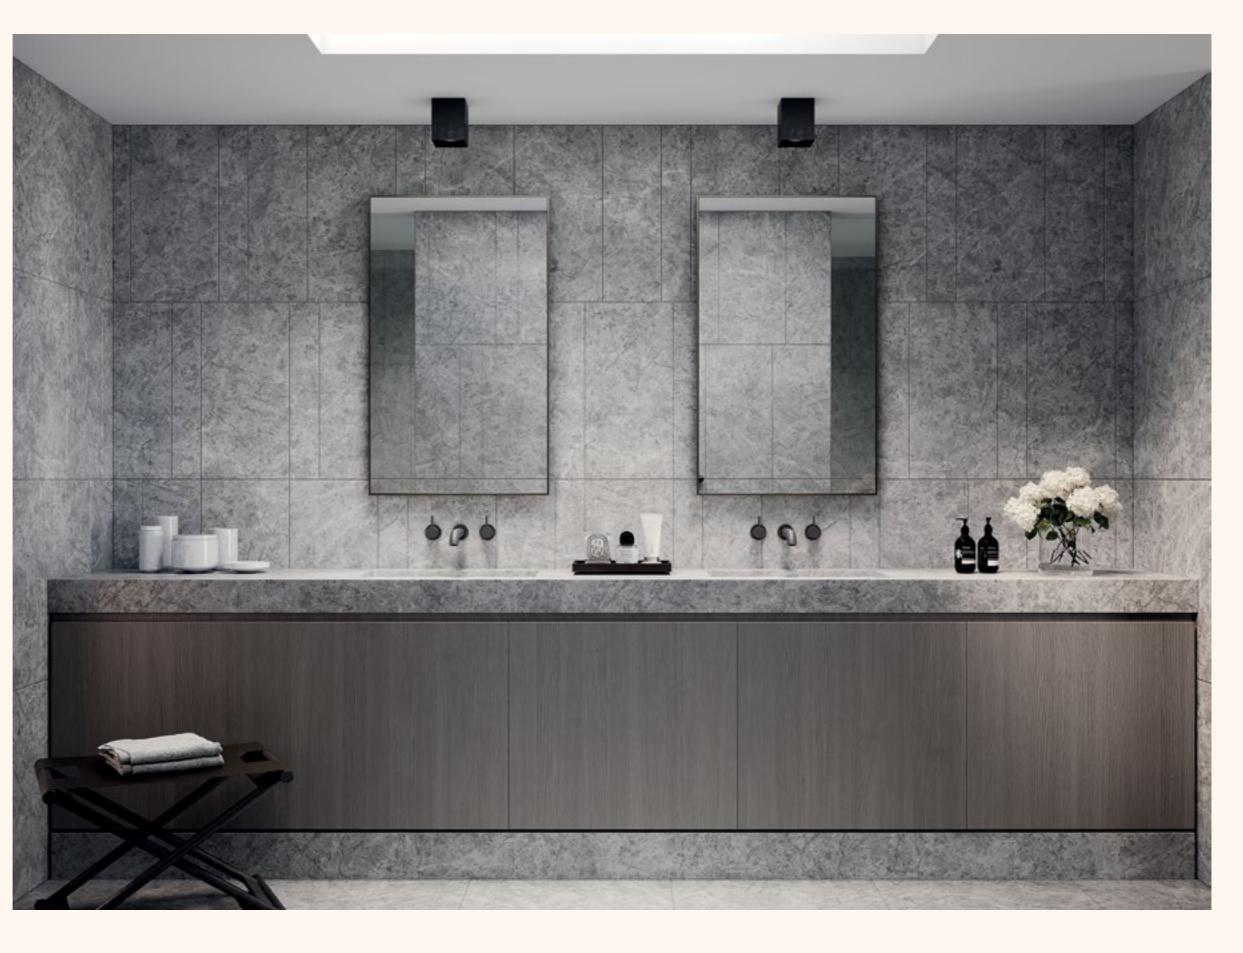

- 1 Natural stone Bathroom benchtop
- 2 Natural stone tile
  Bathroom wall and floors
- 3 Engineered timber feature Ensuite joinery
- 4 Dark bronze framed mirror Concealed shaving cabinet
- 5 Flat acrylic paint Ceilings
- 6 Matte gunmetal Tapware