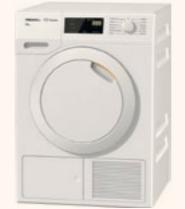

- 1 Fisher and Paykel Fridge
- 2 Miele Dishwasher
- 3 Miele Oven
- 4 Miele Cooktop
- 5 Miele Rangehood
- 6 Miele Dryer

- 1 Natural stone
  Living room joinery & bathrooms
- 2 Engineered timber feature Joinery elements (excluding living room)
- 3 Natural stone
  Kitchen benchtops and select bathrooms
- 4 Engineered timber floorboards General flooring
- 5 100% wool carpet Bedrooms
- 6 Porcelain tile Balcony and terrace areas