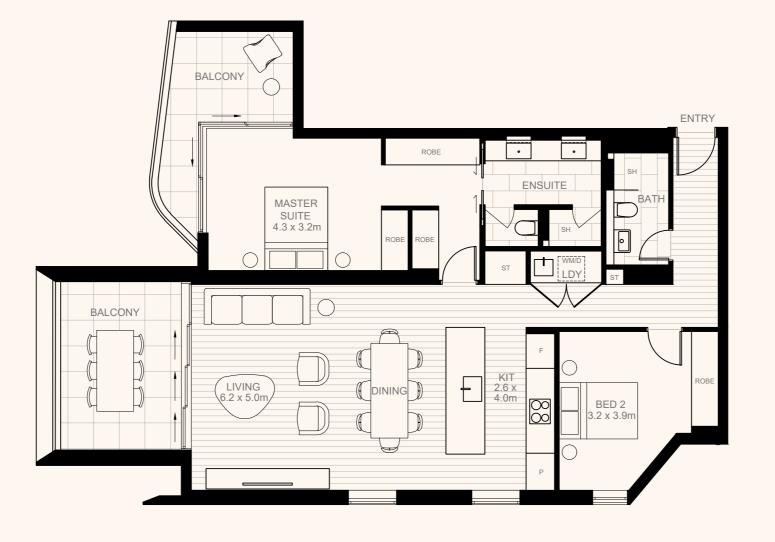

Residence Terrace Storage

fortis.com.au/marmont

Second Floor

Bedrooms Bathrooms Carparks

165m<sup>2</sup> Residence 52m<sup>2</sup> Terrace Storage

fortis.com.au/marmont

isclaimer: These plans are intended as a guide only. I he dimensions and reas are approximate only and may not accurately represent the actual imensions and areas of the residences/car spaces or the spaces within item and are subject to change without notice. In addition, locations of illitities may vary during construction and fittings and fixtures on these plans re for illustrative purposes only. Prospective purchasers must rely on their wn enquiries and should refer to the Contract of Sale and its schedules for I matters to be included in the purchase price of the residences, including lans, finishes, fixtures, fittings, appliances and other particulars of sale.

First + Second Floor

2.5

Bedrooms Bathrooms Carparks

100m<sup>2</sup> Residence 67m<sup>2</sup> Terrace 4m<sup>2</sup> Storage

fortis.com.au/marmont

Third Floor

Bedrooms Bathrooms Carparks

165m<sup>2</sup> Residence 19m<sup>2</sup> Terrace Storage